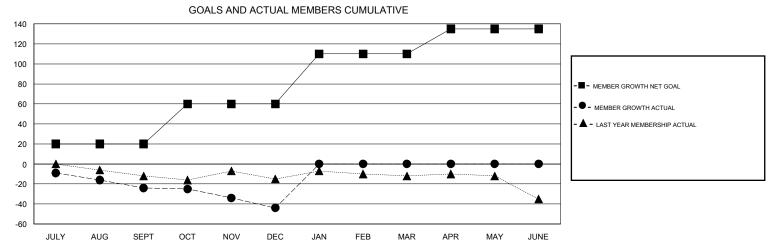

## District A 15

GMT: LOCATION ONTARIO GMT CA

| DROPPED CLUBS: 0  DROPPED MEMBERS |         | 20 CLUBS OF 59 ADDED 1 OR MORE NEW MEMBERS | GENDER DISTR<br>MALE<br>FEMALE  | IBUTION<br>1,051 (74.49%)<br>360 (25.51%) |     |
|-----------------------------------|---------|--------------------------------------------|---------------------------------|-------------------------------------------|-----|
| DECEASED                          | 14      | CLICK HERE FOR CUMULATIVE  MEMBERSHIP DATA | TOTAL FAMILY UNIT MEMBERS       |                                           | 195 |
| CLUB CANCELLED OTHER              | 0<br>64 |                                            | FAMILY MEMBERS PAYING HALF DUES |                                           | 98  |
| TOTAL                             | 78      |                                            |                                 |                                           |     |