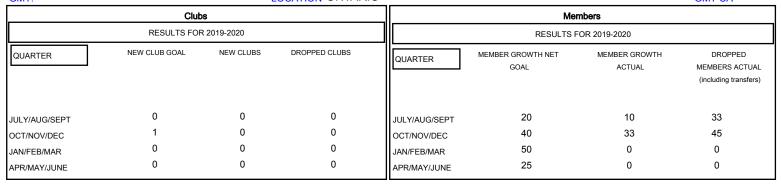

## District A 15

GMT: LOCATION ONTARIO GMT CA

| DROPPED CLUBS: 0  DROPPED MEMBERS |         | 20 CLUBS OF 59 ADDED 1 OR MORE NEW MEMBERS | GENDER DISTR<br>MALE<br>FEMALE  | IBUTION<br>1,051 (74.49%)<br>360 (25.51%) |     |
|-----------------------------------|---------|--------------------------------------------|---------------------------------|-------------------------------------------|-----|
| DECEASED                          | 14      | CLICK HERE FOR CUMULATIVE  MEMBERSHIP DATA | TOTAL FAMILY UNIT MEMBERS       |                                           | 195 |
| CLUB CANCELLED OTHER              | 0<br>64 |                                            | FAMILY MEMBERS PAYING HALF DUES |                                           | 98  |
| TOTAL                             | 78      |                                            |                                 |                                           |     |